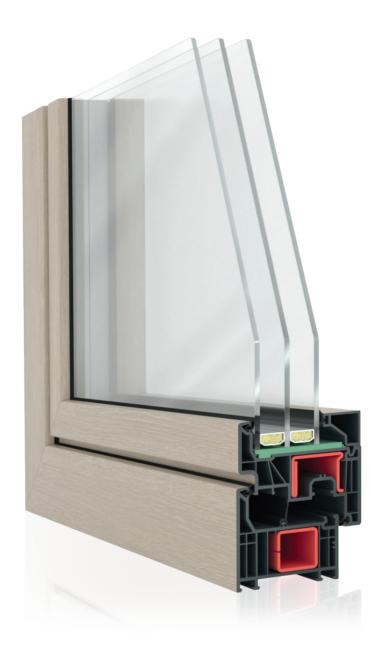

## **ELEGANT ABSTRACT**

## flush-fitting minimalist design

- > Glazing up to 48 mm for use with warm glazing units
- > Three perimeter gaskets for maximum thermal insulation and watertightness
- $\rightarrow$  6-chamber technology excellent thermal insulation up to  $U_f = 0.93 \text{ W/(m}^2\text{K)}$
- > Wide range of surface finishes smooth, wood-like, matt and metallic
- > Bonded glass as standard

<sup>\*</sup> Value determined by the Hot Box method, with steel reinforcement in the frame

The **Elegant Abstract** flush-fitting windows are the unique design of slim and simple forms and excellent finishing of details. Equipped with high-quality user-friendly components, they meet the highest requirements in terms of size and thermal and acoustic insulation.