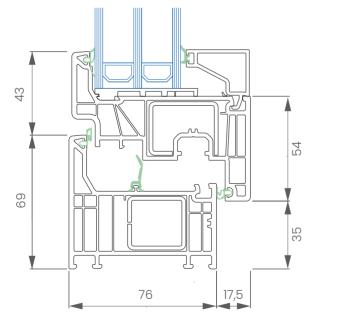

| Technical specifications              | Elegant Abstract                       |
|---------------------------------------|----------------------------------------|
| Installation depth                    | 76 mm                                  |
| Possible glazing width                | up to 48 mm                            |
| Glass bonding                         | as standard                            |
| No of gaskets                         | 3                                      |
| Hardware                              | Roto Komfort; Roto Multi; Roto Designo |
| U <sub>f</sub> of frame/sash assembly | 0,93 W/(m²K)*, 1,1 W/(m²K)**           |