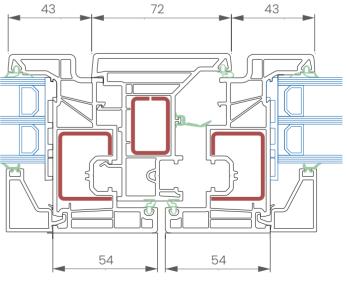

| Technical specifications              | Elegant Abstract                       |
|---------------------------------------|----------------------------------------|
| Installation depth                    | 76 mm                                  |
| Possible glazing width                | up to 48 mm                            |
| Glass bonding                         | as standard                            |
| No of gaskets                         | 3                                      |
| Hardware                              | Roto Komfort; Roto Multi; Roto Designo |
| U <sub>f</sub> of frame/sash assembly | 0,93 W/(m²K)*, 1,1 W/(m²K)**           |