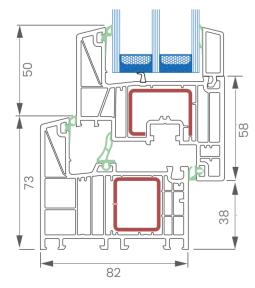

## **SL82** thermal insulation at the highest level

- > Installation depth 82 mm
- > Glazing up to 48 mm for use with warm glazing units
- > Very good thermal insulation of 0.75 W/(m²K)
- > Ideal for energy-efficient and passive houses
- > Wide range of surface finishes smooth, wood-like, matt and metallic

| Technical specifications | SL 82                                                                            |
|--------------------------|----------------------------------------------------------------------------------|
| No of chambers           | 6                                                                                |
| Installation depth       | 82 mm                                                                            |
| Possible glazing width   | up to 48 mm                                                                      |
| No of gaskets            | 3                                                                                |
| Hardware                 | Roto Komfort; Roto Multi; Roto Designo                                           |
| Thermal insulation       | $U_{w} = 0.75 \text{ W}/(\text{m}^{2}\text{K})$ - refers to the reference window |