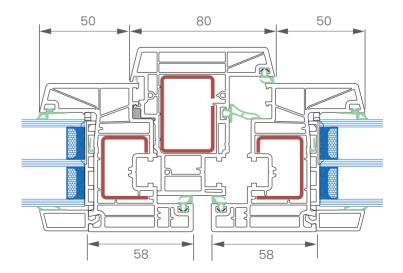

## **SL82** thermal insulation at the highest level

- > Installation depth 82 mm
- > Glazing up to 48 mm for use with warm glazing units
- > Very good thermal insulation of 0.75 W/(m²K)
- > Ideal for energy-efficient and passive houses
- > Wide range of surface finishes smooth, wood-like, matt and metallic

| Technical specifications | SL 82                                                                            |
|--------------------------|----------------------------------------------------------------------------------|
| No of chambers           | 6                                                                                |
| Installation depth       | 82 mm                                                                            |
| Possible glazing width   | up to 48 mm                                                                      |
| No of gaskets            | 3                                                                                |
| Hardware                 | Roto Komfort; Roto Multi; Roto Designo                                           |
| Thermal insulation       | $U_{w} = 0.75 \text{ W}/(\text{m}^{2}\text{K})$ - refers to the reference window |