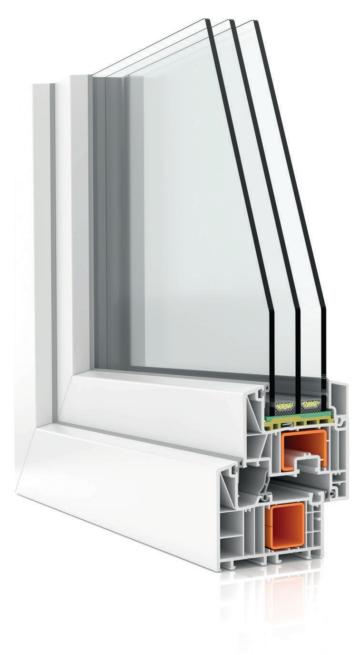

## **SL82** thermal insulation at the highest level

- > Installation depth 82 mm
- > Glazing up to 48 mm for use with warm glazing units
- > Very good thermal insulation of 0.75 W/(m²K)
- > Ideal for energy-efficient and passive houses
- > Wide range of surface finishes smooth, wood-like, matt and metallic

| Technical specifications | SL 82                                                                            |
|--------------------------|----------------------------------------------------------------------------------|
| No of chambers           | 6                                                                                |
| Installation depth       | 82 mm                                                                            |
| Possible glazing width   | up to 48 mm                                                                      |
| No of gaskets            | 3                                                                                |
| Hardware                 | Roto Komfort; Roto Multi; Roto Designo                                           |
| Thermal insulation       | $U_{w} = 0.75 \text{ W}/(\text{m}^{2}\text{K})$ - refers to the reference window |

Colours

The **SL 82** combines excellent energy efficiency and innovative sealing technology at the highest level. It is suitable for use in passive houses. Specially optimised frames and sash constructions with thermally improved end connection and insulating triple pane reduce heat loss.