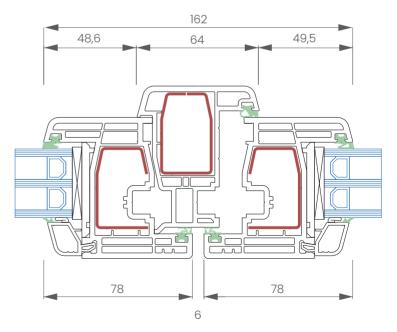

| Technical characteristics | Avio                                   |
|---------------------------|----------------------------------------|
| Installation depth        | 74 mm                                  |
| Glass unit thickness      | up to 48 mm                            |
| STV glass bonding         | STV technology                         |
| Number of seals           | 2                                      |
| Fittings                  | Roto Komfort; Roto Multi; Roto Designo |
| Coefficient               | 1.1 W/m <sup>2</sup> K                 |

Avio is the system of window profiles with the increased static parameters of the construction. Specially designed, spacious chamber is adapted for installation of large steel reinforcements, which results in very high bending resistance. The window equipped with such solution is characterized by the very high dimensional stability. This is particularly important for large window structures.

## Colour

Horizontal cross-section