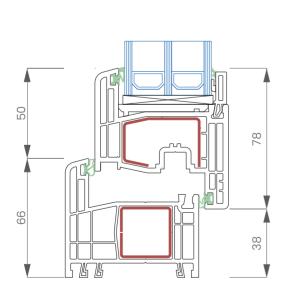

| Technical characteristics | Avio                                   |
|---------------------------|----------------------------------------|
| Installation depth        | 74 mm                                  |
| Glass unit thickness      | up to 48 mm                            |
| STV glass bonding         | STV technology                         |
| Number of seals           | 2                                      |
| Fittings                  | Roto Komfort; Roto Multi; Roto Designo |
| Coefficient               | 1.1 W/m <sup>2</sup> K                 |

Avio is the system of window profiles with the increased static parameters of the construction. Specially designed, spacious chamber is adapted for installation of large steel reinforcements, which results in very high bending resistance. The window equipped with such solution is characterized by the very high dimensional stability. This is particularly important for large window structures.