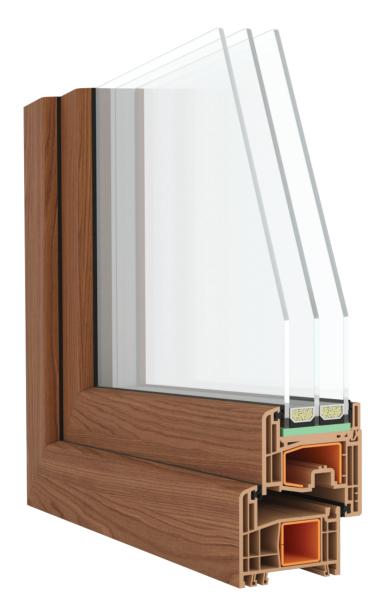

## **AVIO**

## construction for special tasks

- > Installation depth 74 mm
- > Glazing up to 48 mm, allowing the use of warm glass units
- > Optional STV glass bonding
- > High resistance to deformations
- > Easy care thanks to large and smooth rebate area
- > A large selection of surface finishes smooth, wooden, matt and metallic

| Technical characteristics | Avio                                   |
|---------------------------|----------------------------------------|
| Installation depth        | 74 mm                                  |
| Glass unit thickness      | up to 48 mm                            |
| STV glass bonding         | STV technology                         |
| Number of seals           | 2                                      |
| Fittings                  | Roto Komfort; Roto Multi; Roto Designo |
| Coefficient               | 1.1 W/m <sup>2</sup> K                 |

Avio is the system of window profiles with the increased static parameters of the construction. Specially designed, spacious chamber is adapted for installation of large steel reinforcements, which results in very high bending resistance. The window equipped with such solution is characterized by the very high dimensional stability. This is particularly important for large window structures.