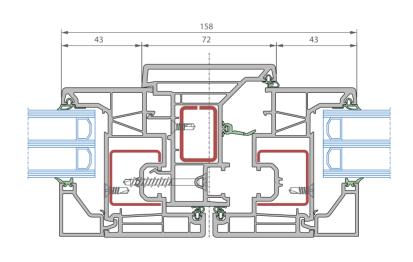

| Technical specifications              | Elegant                                |
|---------------------------------------|----------------------------------------|
| Installation depth                    | 76 mm                                  |
| Possible glazing width                | to 48 mm                               |
| Glass bonding                         | optionally                             |
| No of gaskets                         | 3                                      |
| Hardware                              | Roto Komfort; Roto Multi; Roto Designo |
| U <sub>f</sub> of frame/sash assembly | 0,93 W/(m²K)*                          |

## Colours

design without compromise.

Vertical cross-section

Horizontal cross-section