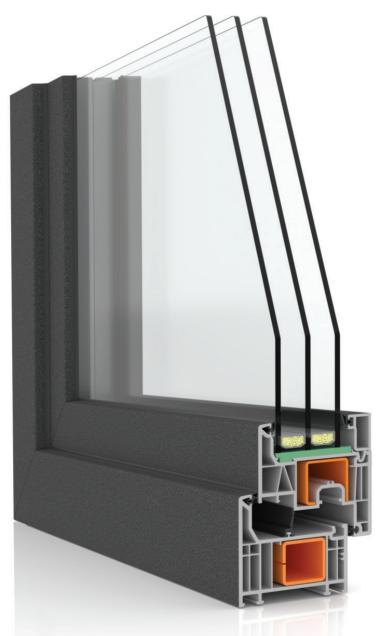

## **ELEGANT**

## minimalist design with distinctive shapes

- > Glazing up to 48 mm for use with warm glazing units
- > Three perimeter gaskets for maximum thermal insulation and watertightness
- > 6-chamber technology excellent thermal insulation up to  $U_f = 0.93 \text{ W/(m}^2\text{K})$
- > Wide range of surface finishes smooth, wood-like, matt and metallic

| Technical specifications              | Elegant                                |
|---------------------------------------|----------------------------------------|
| Installation depth                    | 76 mm                                  |
| Possible glazing width                | to 48 mm                               |
| Glass bonding                         | optionally                             |
| No of gaskets                         | 3                                      |
| Hardware                              | Roto Komfort; Roto Multi; Roto Designo |
| U <sub>f</sub> of frame/sash assembly | 0,93 W/(m²K)*                          |

<sup>\*</sup> Value determined by the Hot Box method, with steel reinforcement in the frame

Elegant is a new generation window profile system.

Exceptional parameters and modern, elegant design make Elegant a complete breakthrough in PVC window design on the market. It impresses with its slim and distinctive shape while meeting the maximium requirements in terms of size, thermal and acoustic insulation. Elegant stands for unique