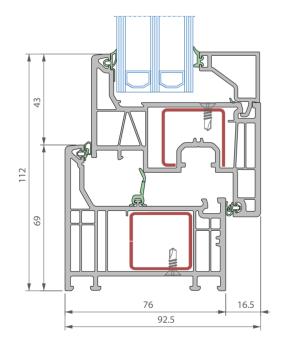

| Technical specifications              | Elegant                                |
|---------------------------------------|----------------------------------------|
| Installation depth                    | 76 mm                                  |
| Possible glazing width                | to 48 mm                               |
| Glass bonding                         | optionally                             |
| No of gaskets                         | 3                                      |
| Hardware                              | Roto Komfort; Roto Multi; Roto Designo |
| U <sub>f</sub> of frame/sash assembly | 0,93 W/(m²K)*                          |

## Colours

design without compromise.

Vertical cross-section

Horizontal cross-section