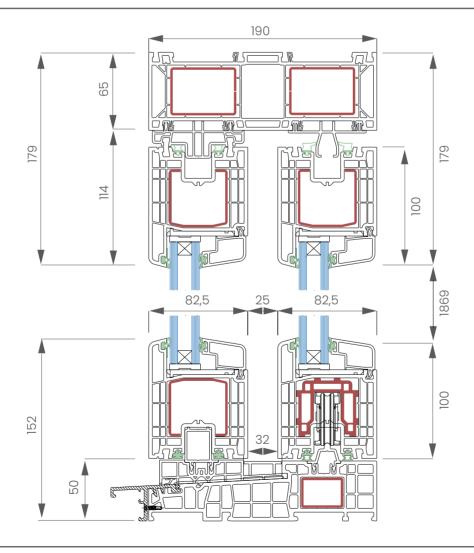

| Technical characteristics | Grando                   |
|---------------------------|--------------------------|
| Installation depth        | 190 mm                   |
| Glass unit thickness      | up to 48 mm              |
| Fittings                  | GU                       |
| Coefficient               | 1.5 W/(m <sup>2</sup> K) |