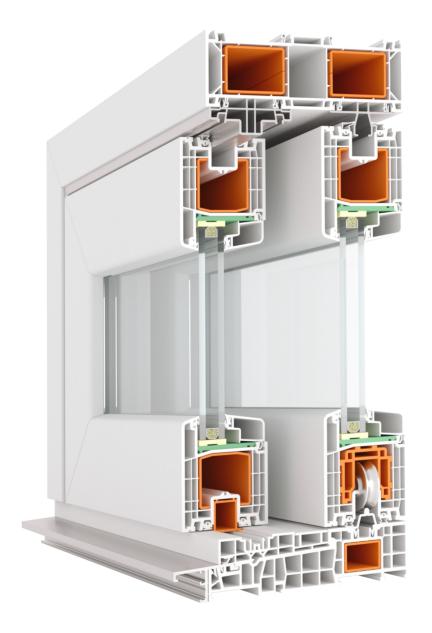

**Grando** - the perfect construction that allows even very big sashes to slide with almost no effort. The unlimited glazing ensures effective lighting of the interior, both with open and closed doors. The almost invisible threshold bridges the divide between the indoor and outdoor spaces