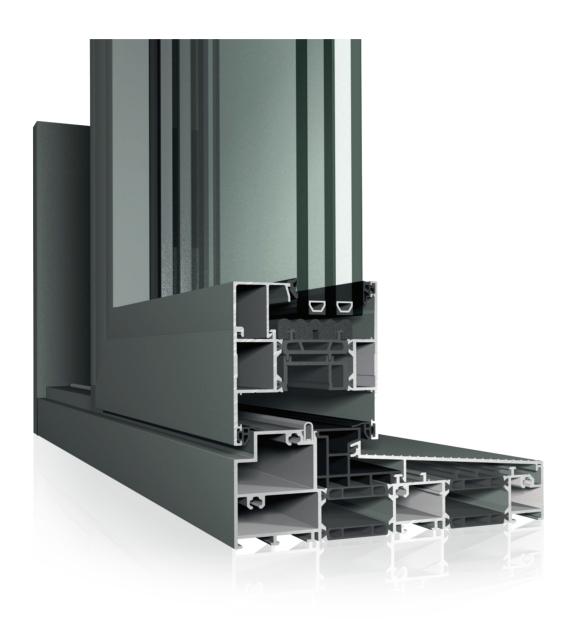

The **MasterPatio** system allows glass façades to be made from the floor to the ceiling with a reliable construction which is resistant to deformations and adverse weather conditions. Excellent thermal insulation, exceptional comfort and consistent design refined in every detail.