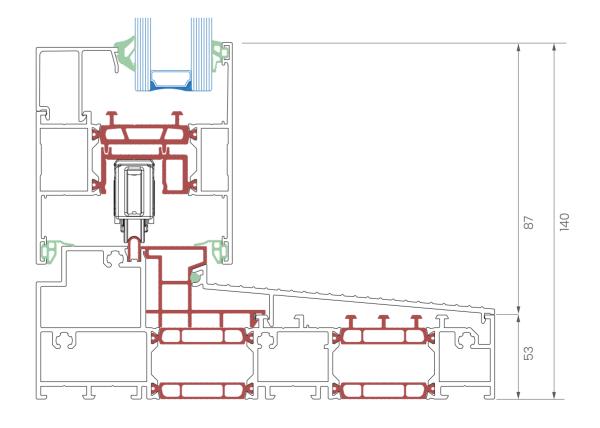

| Technical specifications | MasterPatio                               |
|--------------------------|-------------------------------------------|
| Installation depth       | 180 mm                                    |
| Possible glazing width   | up to 63 mm                               |
| Maximum leaf height      | 3600 mm                                   |
| Hardware                 | Siegenia                                  |
| Thermal insulation       | up to $U_f = 1.3 \text{ W/(m}^2\text{K)}$ |